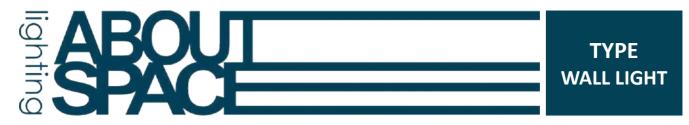

## DESCRIPTION

Verti 1800 LED Vertical Wall Lamp in Black Finish 28W 3000K IP54

**Disclaimer:** Product colour may slightly vary due to photographic lighting sources, your monitor settings and other similar factors. For more details, please visit: https://www.aboutspace.net.au/pages/terms-conditions