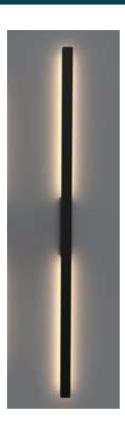

## **VERTI 1800 V2**

| FINISH          | BLACK                         |
|-----------------|-------------------------------|
| MATERIAL        | ALUMINUM                      |
| DIMENSIONS      | H: 1800mm x W: 52mm x D: 48mm |
| LIGHT SOURCE    | LED                           |
| WATTAGE         | 28W                           |
| LUMENS          | 1678.5                        |
| ССТ             | 3000К                         |
| CRI             | 80                            |
| DIMMABLE        | NON DIMMABLE                  |
| LED DRIVER TYPE | ТВС                           |
| IP RATING       | IP54                          |
| WARRANTY        | 3 YEARS                       |
|                 |                               |